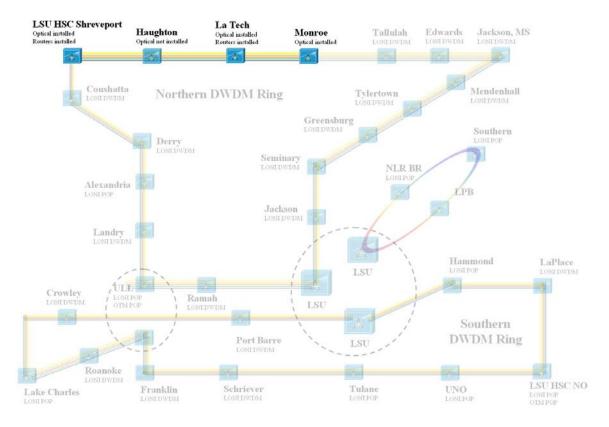

Shreveport to Monroe:

Completed

Fiber Characterization
BellSouth Local Loop from LSU HSC to Sun America
McLeodUSA collocation contract
McLeodUSA Haughton Optical Installation

## Completed

St. Landry Optical Installation Alexandria Optical Installation Derry Optical Installation Coushatta Optical Installation BellSouth Local Loop from HSC to Sun America