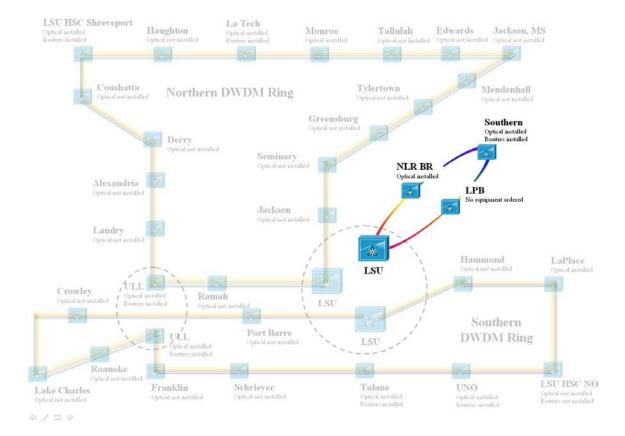

Port Barre Optical Installation

Cisco Equipment Order for LPB

# Pending

SU has cooling problems with the P5 Cisco Equipment Order for LPB