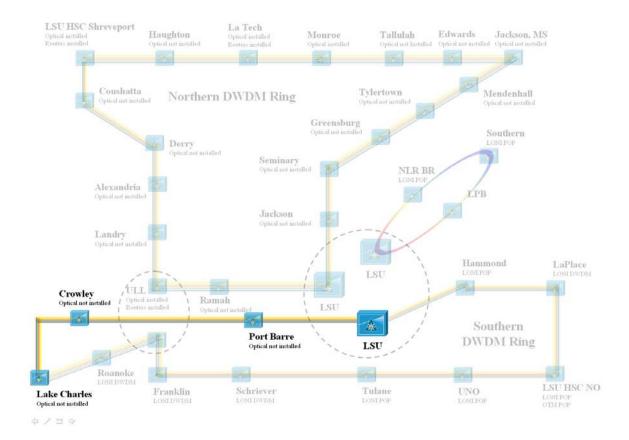

# Lake Charles to Baton Rouge:

Completed

# Pending

AT&T IRU

Route Construction by AT&T

Site Survey of the Route

Fiber Assignments

Fiber Characterization

Lake Charles Optical and Routers Installation

**Crowley Optical Installation** 

Port Barre Optical Installation

Cisco Equipment Order for LPB

### Missing

Dark Fiber local loop to McNeese

Baton Rouge to New Orleans:

Completed

Tulane Campus move to LONI UNO P5 move to LONI

### Pending

Site Survey of the Route Fiber Characterization Cisco Equipment Order for LPB Roanoke Optical Installation