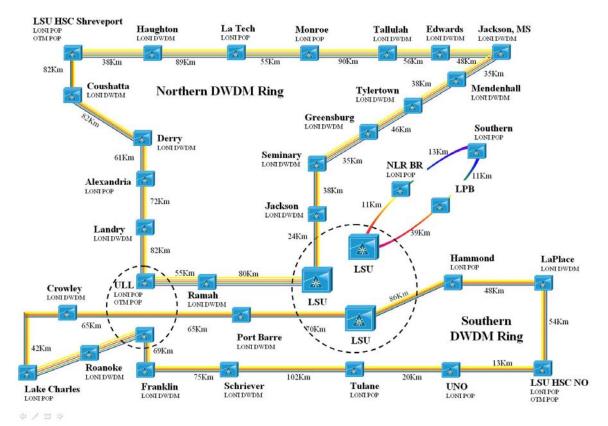

Shreveport to Monroe:

Completed

Fiber Characterization
BellSouth Local Loop from LSU HSC to Sun America
McLeodUSA collocation contract
McLeodUSA Haughton Optical Installation

## Missing

Dark Fiber local loop in Ruston

3/13/2007 Monroe to Jackson, MS: Completed

Pending

ITC^DeltaCom collocation contract Tallulah Optical Installation Jackson, MS Optical Installation

Missing

Dark Fiber local loop in Jackson

Jackson, MS to Baton Rouge:

Completed

Level3 collocation contract

### Pending

Site Survey of the Route Fiber Characterization Mendenhall, MS Optical Installation Tylertown, MS Optical Installation Greensburg, MS Optical Installation Seminary, MS Optical Installation Jackson, LA Optical Installation L Band DCUs from Cisco/BellSouth

### Missing

Dark Fiber local loop in Jackson Dark Fiber local loop to LSU

Anticipate route to be ready for installation by the end of March.

Baton Rouge to Lafayette:

Completed

ULL Campus move to LONI

Pending

Waiting on LITE to fix either fiber and/or equipment problems

Missing

Dark Fiber local loop to ULL-Abdalla Hall

## Completed

St. Landry Optical Installation Alexandria Optical Installation Derry Optical Installation Coushatta Optical Installation BellSouth Local Loop from HSC to Sun America

## Pending

Sun Amercia collocation contract Cisco/BellSouth equipment order for DCUs Natchitoches dark fiber local loop

# Pending

AT&T IRU

Route Construction by AT&T

Site Survey of the Route

Fiber Assignments

Fiber Characterization

Lake Charles Optical and Routers Installation

**Crowley Optical Installation** 

Port Barre Optical Installation

Cisco Equipment Order for LPB

### Missing

Dark Fiber local loop to McNeese

Baton Rouge to New Orleans:

Completed

Tulane Campus move to LONI UNO P5 move to LONI

## Missing

Dark Fiber local loop to SLU

3/13/2007 New Orleans to Lafayette: Complete

Lafayette to Lake Charles:

Completed

### Pending

Site Survey of the Route Fiber Characterization Cisco Equipment Order for LPB Roanoke Optical Installation

# Baton Rouge Ring:

Completed

SU P5 Installation completed in February

# Pending

SU has cooling problems with the P5 Cisco Equipment Order for LPB