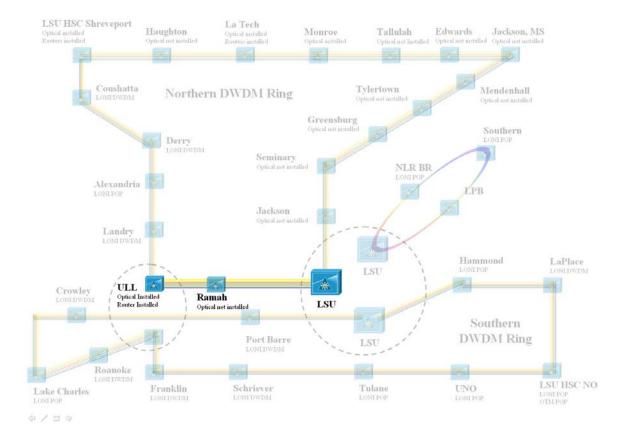

Shreveport to Monroe:

Completed

Fiber Characterization
BellSouth Local Loop from LSU HSC to Sun America
McLeodUSA collocation contract
McLeodUSA Haughton Optical Installation

## Missing

Dark Fiber local loop in Ruston

3/13/2007 Monroe to Jackson, MS: Completed

Pending

ITC^DeltaCom collocation contract Tallulah Optical Installation Jackson, MS Optical Installation

Missing

Dark Fiber local loop in Jackson

Jackson, MS to Baton Rouge:

Completed

Level3 collocation contract

### Pending

Site Survey of the Route Fiber Characterization Mendenhall, MS Optical Installation Tylertown, MS Optical Installation Greensburg, MS Optical Installation Seminary, MS Optical Installation Jackson, LA Optical Installation L Band DCUs from Cisco/BellSouth

### Missing

Dark Fiber local loop in Jackson Dark Fiber local loop to LSU

Anticipate route to be ready for installation by the end of March.

Baton Rouge to Lafayette:

Completed

ULL Campus move to LONI

Pending

Waiting on LITE to fix either fiber and/or equipment problems

Missing

Dark Fiber local loop to ULL-Abdalla Hall

## Completed

St. Landry Optical Installation Alexandria Optical Installation Derry Optical Installation Coushatta Optical Installation BellSouth Local Loop from HSC to Sun America

## Pending

Sun Amercia collocation contract Cisco/BellSouth equipment order for DCUs Natchitoches dark fiber local loop

# Lake Charles to Baton Rouge:

Completed

# Pending

AT&T IRU

Route Construction by AT&T

Site Survey of the Route

Fiber Assignments

Fiber Characterization

Lake Charles Optical and Routers Installation

**Crowley Optical Installation** 

Port Barre Optical Installation

Cisco Equipment Order for LPB

### Missing

Dark Fiber local loop to McNeese

Baton Rouge to New Orleans:

Completed

Tulane Campus move to LONI UNO P5 move to LONI

## Pending

UNO working on scheduling their campus network move to LONI HSC-NO working on IP Address changes inorder to move to LONI

## Missing

Dark Fiber local loop to SLU

3/13/2007 New Orleans to Lafayette: Complete

Lafayette to Lake Charles:

Completed

### Pending

Site Survey of the Route Fiber Characterization Cisco Equipment Order for LPB Roanoke Optical Installation

# Baton Rouge Ring:

Completed

SU P5 Installation completed in February

# Pending

SU has cooling problems with the P5 Cisco Equipment Order for LPB