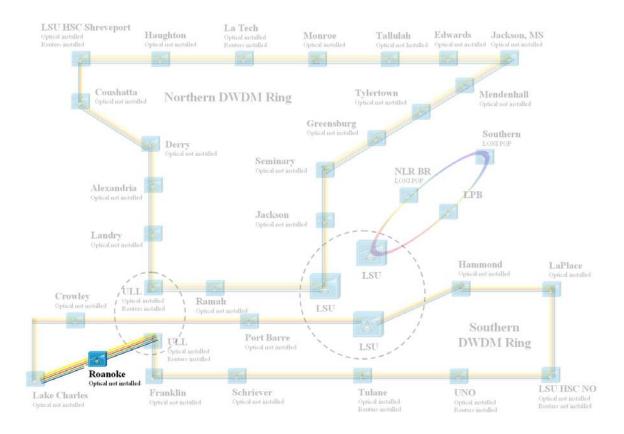

# Lake Charles to Baton Rouge:

Completed

# Pending

AT&T IRU

Route Construction by AT&T

Site Survey of the Route

Fiber Assignments

Fiber Characterization

Lake Charles Optical and Routers Installation

**Crowley Optical Installation** 

### Pending

Site Survey of the Route Fiber Characterization Cisco Equipment Order for LPB Roanoke Optical Installation