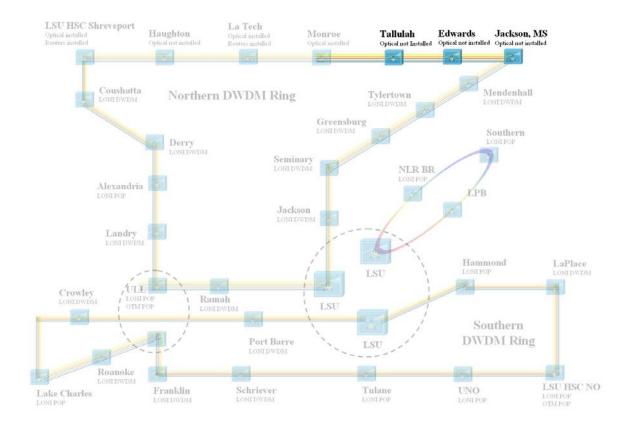

## Missing

Dark Fiber local loop in Ruston

3/13/2007 Monroe to Jackson, MS: Completed

Pending

ITC^DeltaCom collocation contract Tallulah Optical Installation Jackson, MS Optical Installation

Missing

Dark Fiber local loop in Jackson