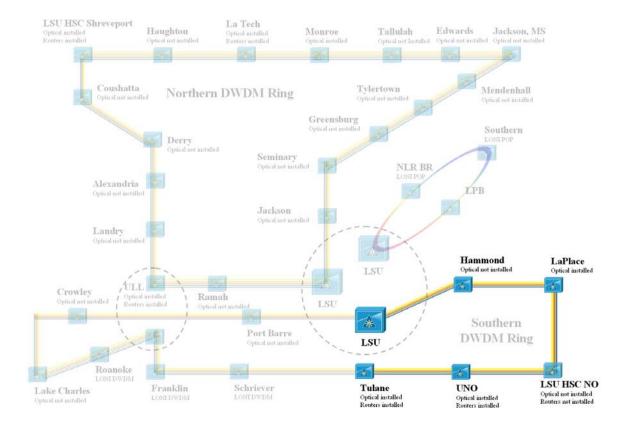

### Missing

Dark Fiber local loop to McNeese

Baton Rouge to New Orleans:

Completed

Tulane Campus move to LONI UNO P5 move to LONI

## Pending

UNO working on scheduling their campus network move to LONI HSC-NO working on IP Address changes inorder to move to LONI

## Missing

Dark Fiber local loop to SLU

3/13/2007 New Orleans to Lafayette: Complete

Lafayette to Lake Charles:

Completed