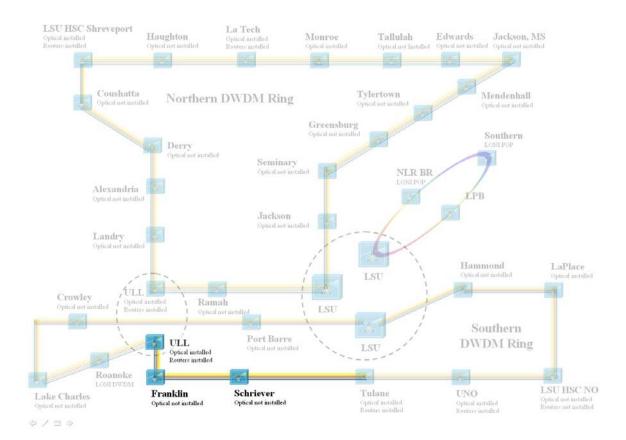

Shreveport to Monroe:

Completed

Fiber Characterization
BellSouth Local Loop from LSU HSC to Sun America
McLeodUSA collocation contract
McLeodUSA Haughton Optical Installation

## Missing

Dark Fiber local loop in Ruston

3/13/2007 Monroe to Jackson, MS: Completed

Pending

ITC^DeltaCom collocation contract Tallulah Optical Installation Jackson, MS Optical Installation

Missing

Dark Fiber local loop in Jackson

Jackson, MS to Baton Rouge:

Completed

Level3 collocation contract

### Pending

Site Survey of the Route Fiber Characterization Mendenhall, MS Optical Installation Tylertown, MS Optical Installation Greensburg, MS Optical Installation Seminary, MS Optical Installation Jackson, LA Optical Installation L Band DCUs from Cisco/BellSouth

### Missing

Dark Fiber local loop in Jackson Dark Fiber local loop to LSU

Anticipate route to be ready for installation by the end of March.

Baton Rouge to Lafayette:

Completed

ULL Campus move to LONI

Pending

Waiting on LITE to fix either fiber and/or equipment problems

Missing

Dark Fiber local loop to ULL-Abdalla Hall

## Completed

St. Landry Optical Installation Alexandria Optical Installation Derry Optical Installation Coushatta Optical Installation BellSouth Local Loop from HSC to Sun America

## Pending

Sun Amercia collocation contract Cisco/BellSouth equipment order for DCUs Natchitoches dark fiber local loop

# Pending

AT&T IRU

Route Construction by AT&T

Site Survey of the Route

Fiber Assignments

Fiber Characterization

Lake Charles Optical and Routers Installation

**Crowley Optical Installation** 

Port Barre Optical Installation

Cisco Equipment Order for LPB

### Missing

Dark Fiber local loop to McNeese

Baton Rouge to New Orleans:

Completed

Tulane Campus move to LONI UNO P5 move to LONI

## Pending

UNO working on scheduling their campus network move to LONI HSC-NO working on IP Address changes inorder to move to LONI

## Missing

Dark Fiber local loop to SLU

3/13/2007 New Orleans to Lafayette: Complete

Lafayette to Lake Charles:

Completed

### Pending

Site Survey of the Route Fiber Characterization Cisco Equipment Order for LPB Roanoke Optical Installation

# Baton Rouge Ring:

Completed

SU P5 Installation completed in February

# Pending

SU has cooling problems with the P5 Cisco Equipment Order for LPB