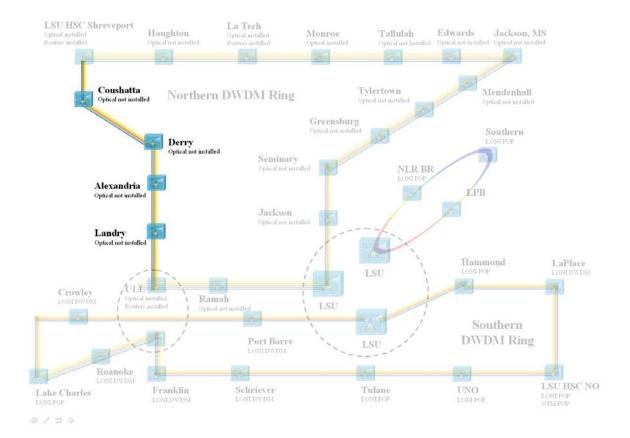

## Completed

St. Landry Optical Installation Alexandria Optical Installation Derry Optical Installation Coushatta Optical Installation BellSouth Local Loop from HSC to Sun America

## Pending

Sun Amercia collocation contract Cisco/BellSouth equipment order for DCUs Natchitoches dark fiber local loop