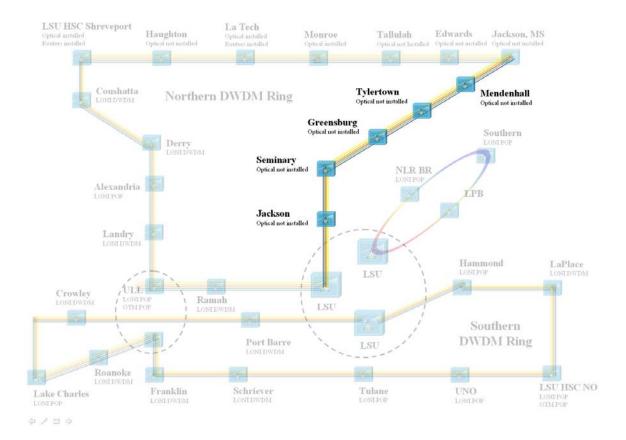

### Pending

Site Survey of the Route Fiber Characterization Mendenhall, MS Optical Installation Tylertown, MS Optical Installation Greensburg, MS Optical Installation Seminary, MS Optical Installation Jackson, LA Optical Installation L Band DCUs from Cisco/BellSouth