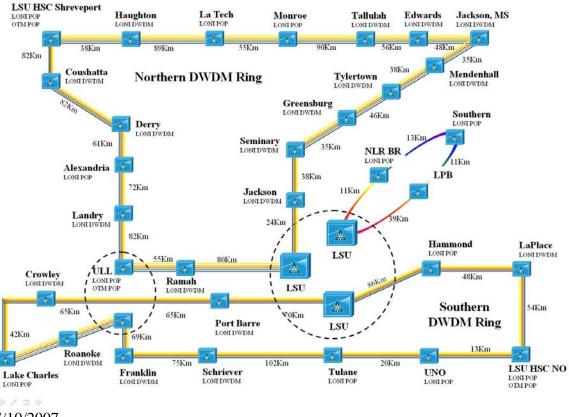

7/10/2007

Completed:

- Delivering Internet, Internet2 and NLR bandwidth to LSU HSC Shreveport
- Delivering Internet, Internet2 and NLR bandwidth to MSU, OleMiss, USM and JSU
- LSU AgCenter joins LONI with connection to their Citrus Research Station in Port Sulphur

Pending:

- 2<sup>nd</sup> Internet Drain in Shreveport from TWTC
- Internet Drain in Jackson, MS from Level3
- Internet2 NewNet connection
- LPB Optical and Router equipment order
- LONI Services Proposal
- LSU Shreveport Metro Ethernet circuit
- RSD Metro Ethernet circuit
- Move LSU HSC New Orleans to LONI
- Move UNO Main Campus to LONI
- Peering with LEARN
- Permanent LONI bandwidth to ISB for Dell50T

Issues:

- AT&T/BellSouth AUP
- Missing local loop dark fiber routes
- AT&T IRU